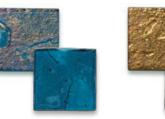

## **Pool Finish Enhancements**

A colorful and iridescent glass bead blend that when combined with a natural pool finish offers a glistening effect in the water. This unique enhancement is offered in three alluring blends; Blue, Emerald and Jade.

Blue Blend

Emerald Blend

Shown in PebbleSheen White Diamonds

Jade Blend

A popular mineral with a bronzed metallic luster that mimics gold. When placed in a PebbleTec or PebbleSheen pool finish, these little treasures shine beautifully in the sun.