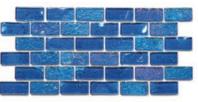

### **Glass Waterline Tile**

- Patterns display both smooth and textured tiles
- Offers a combination of solid. transparent and metallic colors
- Superior glass clarity
- Edges and corners have a smooth finish
- Available in running bond pattern (6" x 12" x 1/4" sheets). Individual tiles are 1" x 2" x 1/4"

### **Glass Accent Tile**

- Use for field tiles, step or bench markers
- Tiles are reversible; one side is smooth with a transparent color the other side is lightly textured with a metallic finish. Sold individually
- Edges and corners have a smooth finish
- Tiles are 2" x 2" x 3/8"

### **Glass Waterline Tile**

Terra

Peacock

Steel Blue

### **Glass Accent Tile**

Steel Blue

Bronze

Silverado