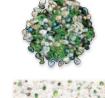

## **Pool Finish Enhancements**

A colorful and iridescent glass bead blend that when combined with a natural pool finish offers a glistening effect in the water. This unique enhancement is offered in three alluring blends; Blue, Emerald and Jade.

Shown in PebbleTec Black Marble

An organic combination of cultivated abalone and mother of pearl shells that offers a subtle spectrum of color on the water's surface. Shimmering Sea is included in many of the PebbleFina finishes. It can also be added to any PebbleTec or PebbleSheen pool finish.

Shown in PebbleFina Black Galaxy

Photo: PebbleFina, Sapphire Galaxy