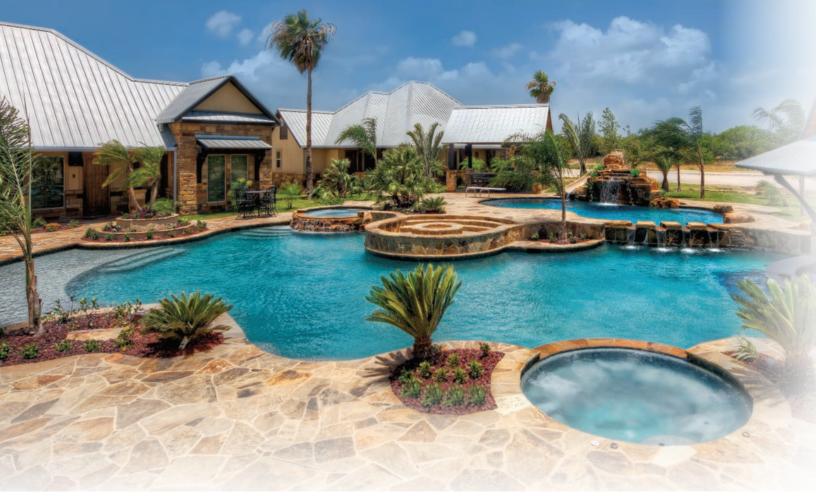

> Cover image: PebbleTec, Emerald Bay Photo above: PebbleTec, Blue Lagoon

The ORIGINAL aggregate pool finish that delivers enduring elegance and durability. It is a perfect choice for those desiring a more natural environment for their pool or spa.

### Get inspired

The World's Greatest Pools program showcases some of the most beautiful outdoor living environments utilizing our pool finishes. To admire this greatness in pool building and design visit **worldsgreatestpools.com**, or explore our photo galleries on