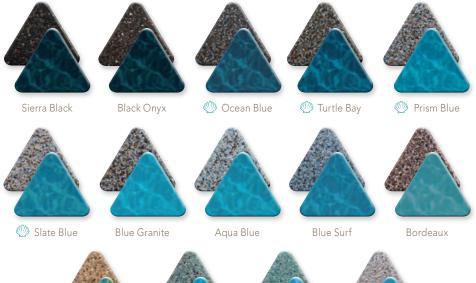

Blue Lagoon

Black Galaxy

Sapphire Galaxy

Caribbean Blue

Creme de Menthe

Sky Blue

Steel Grey

\*\*\* Stardust<sup>™</sup> Reflective Pool Finish Additive

A unique blend of nature's most brilliant minerals that sparkle and produce a reflective mirrored effect on the water's surface.

Acquos

🎱 Bella Blue

🖤 Cielo Blue

🔮 Egyptian Sands

🔮 Fresca Verde

Classico

Made from our smallest natural pebbles, PebbleFina® delivers the smoothest aggregate finish available. This exclusive product line is enriched with additives that provide superior strength and long-lasting durability over a traditional pool finish.

Emerald Bay Tropical Breeze

Sandy Beach

White Pearl

Jade

Tahoe Blue

Soft White

Our most popular pool finish offering the same natural beauty and inherent qualities as the original PebbleTec pool finish with a more refined texture.

Photo above: PebbleSheen, Blue Granite

Irish Mist

Desert Gold

Seafoam Green

French Grey

White Diamonds

🖤 Cool Blue Arctic White

Black Sea

Sea Breeze

Water Blue

Seaside

An elegant glass bead pool finish that offers a three-dimensional reflective effect. Its exquisite brilliance creates a crystal-like appearance in the water with superior water clarity.

- Comprised of smooth glass beads
- Offers a luxurious texture with an exceptional stainresistant surface

Photo: BeadCrete, Tahitian

Tahitian

Aqua Marine

Laguna

Black Splash

Blue Mist

French Quarter

Aqua Splash

A boutique offering of unique waterline and accent tiles that provide a variety of options for personalizing your pool design.