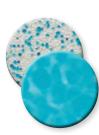

Blue Lagoon

Black Galaxy

Sapphire Galaxy

Caribbean Blue

Creme de Menthe

Sky Blue

Steel Grey

\*\*\* Stardust<sup>™</sup> Reflective Pool Finish Additive

A unique blend of nature's most brilliant minerals that sparkle and produce a reflective mirrored effect on the water's surface.

Acquos

🎱 Bella Blue

🖤 Cielo Blue

🔮 Egyptian Sands

🔮 Fresca Verde

Classico

Made from our smallest natural pebbles, PebbleFina® delivers the smoothest aggregate finish available. This exclusive product line is enriched with additives that provide superior strength and long-lasting durability over a traditional pool finish.