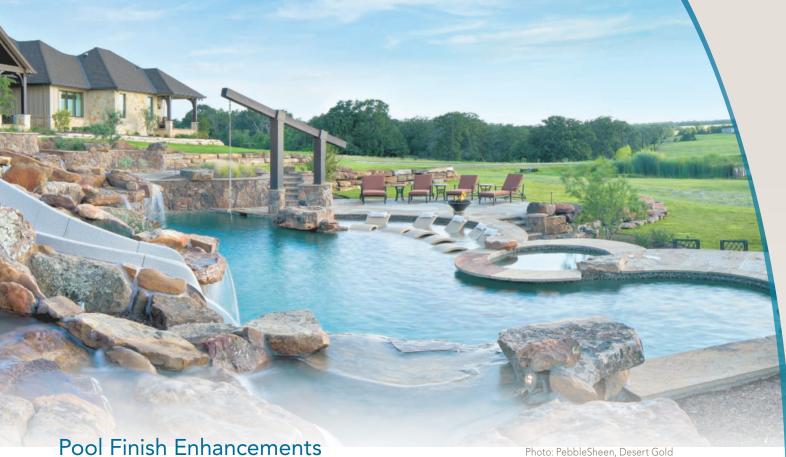

## **Pool Finish Enhancements**

A colorful and iridescent glass bead blend that when combined with a natural pool finish offers a glistening effect in the water. This unique enhancement is offered in three alluring blends; Blue, Emerald and Jade.

Blue Blend

Emerald Blend

Shown in PebbleSheen White Diamonds

Jade Blend

A popular mineral with a bronzed metallic luster that mimics gold. When placed in a PebbleTec or PebbleSheen pool finish, these little treasures shine beautifully in the sun.