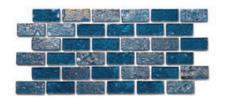

### **Glass Waterline Tile**

- Patterns display both smooth and textured tiles
- Offers a combination of solid. transparent and metallic colors
- Superior glass clarity
- Edges and corners have a smooth finish
- Available in running bond pattern (6" x 12" x 1/4" sheets). Individual tiles are 1" x 2" x 1/4"

### **Glass Accent Tile**

- Use for field tiles, step or bench markers
- Tiles are reversible; one side is smooth with a transparent color the other side is lightly textured with a metallic finish. Sold individually
- Edges and corners have a smooth finish
- Tiles are 2" x 2" x 3/8"

### **Glass Waterline Tile**

Terra

Peacock

Steel Blue

### **Glass Accent Tile**

Steel Blue

Bronze

Silverado