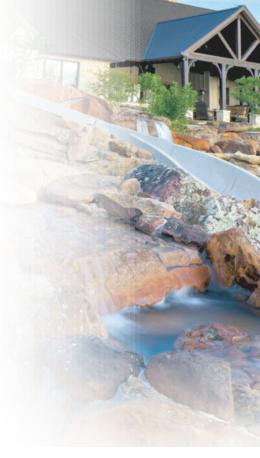

> Cover image: PebbleTec, Emerald Bay Photo above: PebbleTec, Blue Lagoon

The ORIGINAL aggregate pool finish that delivers enduring elegance and durability. It is a perfect choice for those desiring a more natural environment for their pool or spa.