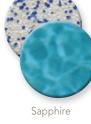

Blue Lagoon

Black Galaxy

Sapphire Galaxy

Caribbean Blue

Creme de Menthe

Sky Blue

Steel Grey

\*\*\* Stardust<sup>™</sup> Reflective Pool Finish Additive

A unique blend of nature's most brilliant minerals that sparkle and produce a reflective mirrored effect on the water's surface.

Acquos

🎱 Bella Blue

🖤 Cielo Blue

🔮 Egyptian Sands

🔮 Fresca Verde

Classico

Made from our smallest natural pebbles, PebbleFina® delivers the smoothest aggregate finish available. This exclusive product line is enriched with additives that provide superior strength and long-lasting durability over a traditional pool finish.