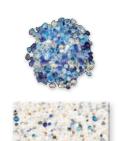

## **Pool Finish Enhancements**

A colorful and iridescent glass bead blend that when combined with a natural pool finish offers a glistening effect in the water. This unique enhancement is offered in three alluring blends; Blue, Emerald and Jade.

Blue Blend

Emerald Blend

Shown in PebbleSheen White Diamonds

Jade Blend

A popular mineral with a bronzed metallic luster that mimics gold. When placed in a PebbleTec or PebbleSheen pool finish, these little treasures shine beautifully in the sun.