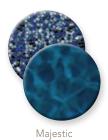

> Cover image: PebbleTec, Emerald Bay Photo above: PebbleTec, Blue Lagoon

The ORIGINAL aggregate pool finish that delivers enduring elegance and durability. It is a perfect choice for those desiring a more natural environment for their pool or spa.

Blue Lagoon

Black Galaxy

Sapphire Galaxy

Caribbean Blue

Creme de Menthe

Sky Blue

Steel Grey

\*\*\* Stardust<sup>™</sup> Reflective Pool Finish Additive