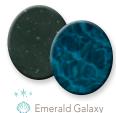

A unique blend of nature's most brilliant minerals that sparkle and produce a reflective mirrored effect on the water's surface.

Acquos

🎱 Bella Blue

🖤 Cielo Blue

🔮 Egyptian Sands

🔮 Fresca Verde

Classico

Made from our smallest natural pebbles, PebbleFina® delivers the smoothest aggregate finish available. This exclusive product line is enriched with additives that provide superior strength and long-lasting durability over a traditional pool finish.