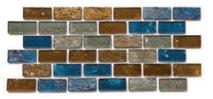

### **Glass Waterline Tile**

- Patterns display both smooth and textured tiles
- Offers a combination of solid. transparent and metallic colors
- Superior glass clarity
- Edges and corners have a smooth finish
- Available in running bond pattern (6" x 12" x 1/4" sheets). Individual tiles are 1" x 2" x 1/4"

### **Glass Accent Tile**

- Use for field tiles, step or bench markers
- Tiles are reversible; one side is smooth with a transparent color the other side is lightly textured with a metallic finish. Sold individually
- Edges and corners have a smooth finish
- Tiles are 2" x 2" x 3/8"

### **Glass Waterline Tile**

Terra

Peacock

Steel Blue

### **Glass Accent Tile**

Steel Blue

Bronze

Silverado