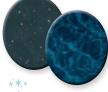

Blue Lagoon

Black Galaxy

Sapphire Galaxy

Caribbean Blue

Creme de Menthe

Sky Blue

Steel Grey

\*\*\* Stardust<sup>™</sup> Reflective Pool Finish Additive

A unique blend of nature's most brilliant minerals that sparkle and produce a reflective mirrored effect on the water's surface.

Acquos

🎱 Bella Blue

🖤 Cielo Blue

🔮 Egyptian Sands

🔮 Fresca Verde

Classico

Made from our smallest natural pebbles, PebbleFina® delivers the smoothest aggregate finish available. This exclusive product line is enriched with additives that provide superior strength and long-lasting durability over a traditional pool finish.