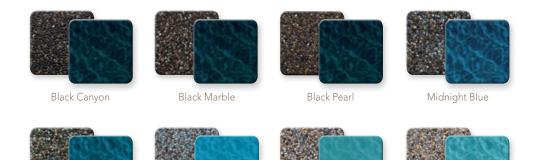

Blue Lagoon

Black Galaxy

Sapphire Galaxy

Caribbean Blue

Creme de Menthe

Sky Blue

Steel Grey

\*\*\* Stardust<sup>™</sup> Reflective Pool Finish Additive

Emerald Bay Tropical Breeze

Sandy Beach

White Pearl

Jade

Tahoe Blue

Soft White

Our most popular pool finish offering the same natural beauty and inherent qualities as the original PebbleTec pool finish with a more refined texture.

Photo above: PebbleSheen, Blue Granite

Irish Mist

Desert Gold

Seafoam Green

French Grey

White Diamonds

🖤 Cool Blue Arctic White

Black Sea

Sea Breeze

Water Blue

Seaside

An elegant glass bead pool finish that offers a three-dimensional reflective effect. Its exquisite brilliance creates a crystal-like appearance in the water with superior water clarity.